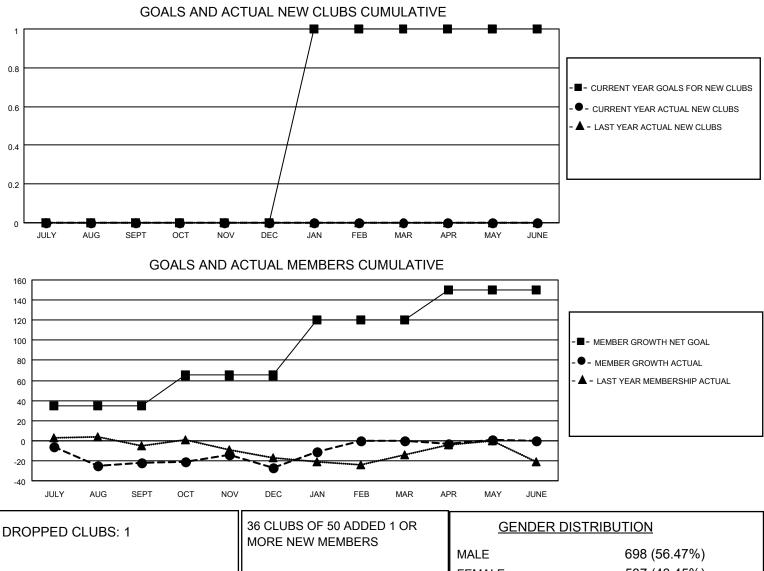

## LOCATION ONTARIO

**District A 3** 

Results as of: 5/31/2023

| Clubs                 |               |           |               | Members               |                          |                         |                                                    |
|-----------------------|---------------|-----------|---------------|-----------------------|--------------------------|-------------------------|----------------------------------------------------|
| RESULTS FOR 2022-2023 |               |           |               | RESULTS FOR 2022-2023 |                          |                         |                                                    |
| QUARTER               | NEW CLUB GOAL | NEW CLUBS | DROPPED CLUBS | QUARTER ME            | EMBER GROWTH NET<br>GOAL | MEMBER GROWTH<br>ACTUAL | DROPPED<br>MEMBERS ACTUAL<br>(including transfers) |
| JULY/AUG/SEPT         | 0             | 0         | 0             | JULY/AUG/SEPT         | 35                       | 38                      | 56                                                 |
| OCT/NOV/DEC           | 0             | 0         | 1             | OCT/NOV/DEC           | 30                       | 59                      | 58                                                 |
| JAN/FEB/MAR           | 1             | 0         | 0             | JAN/FEB/MAR           | 55                       | 64                      | 30                                                 |
| APR/MAY/JUNE          | 0             | 0         | 0             | APR/MAY/JUNE          | 30                       | 45                      | 37                                                 |

| DROPPED MEMBERS |     | MORE NEW MEMBERS          | MALE<br>FEMALE<br>NON BINARY<br>PREFER NOT TO ANSWER | 698 (56.47%)<br>537 (43.45%)<br>0 (0.00%)<br>1 (0.08%) |
|-----------------|-----|---------------------------|------------------------------------------------------|--------------------------------------------------------|
| DECEASED        | 27  |                           | THE ERNOT TO ANOWER                                  | 1 (0.0070)                                             |
| CLUB CANCELLED  | 5   | CLICK HERE FOR CUMULATIVE | TOTAL FAMILY UNIT MEMBERS                            | s 330                                                  |
| OTHER           | 149 | MEMBERSHIP DATA           |                                                      |                                                        |
| TOTAL 181       |     |                           | FAMILY MEMBERS PAYING HA                             | LF DUES 171                                            |
|                 |     |                           |                                                      |                                                        |